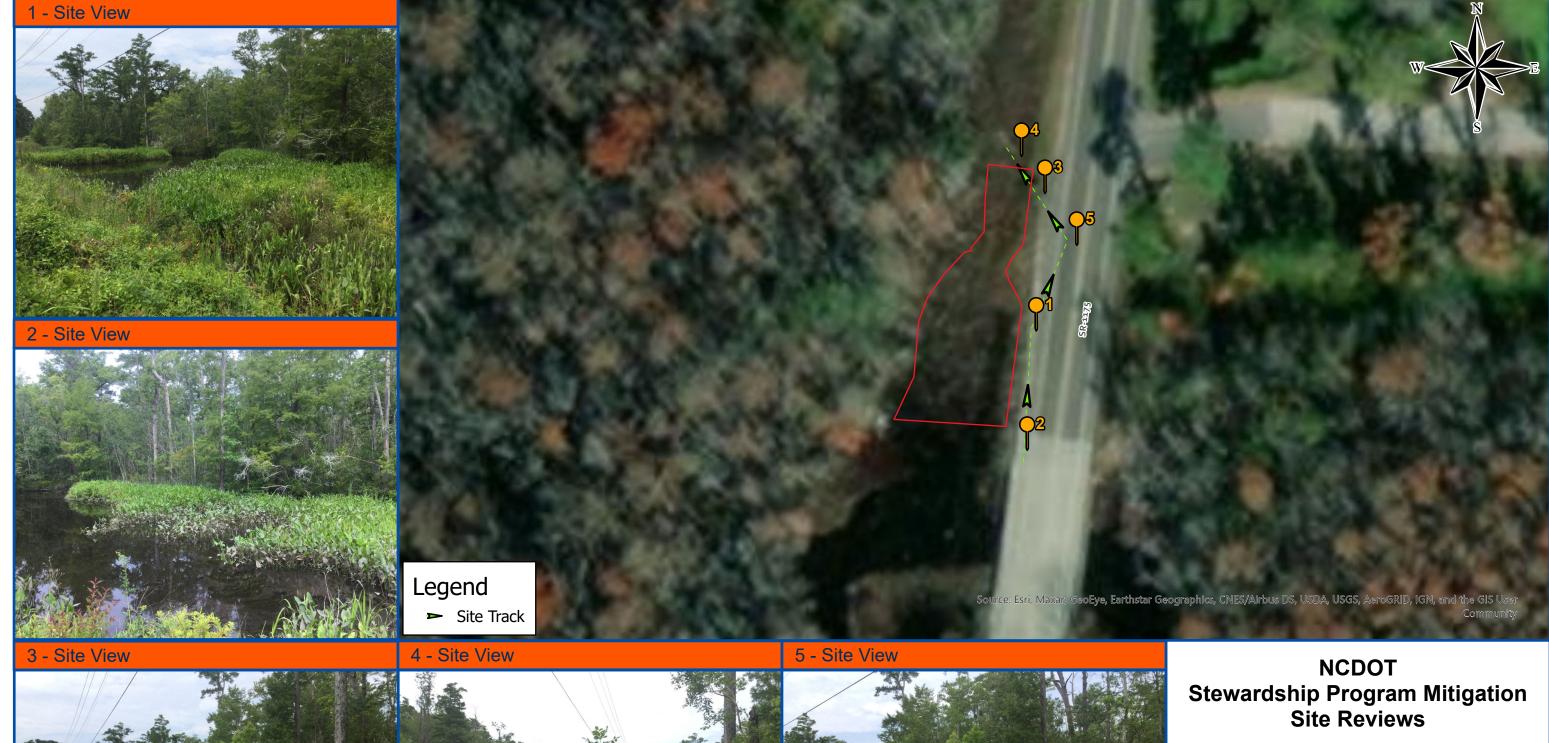

3) MAP AND PHOTOGRAPHS WITH CAPTIONS OF RELEVANT NATURAL AND MANMADE ACTIVITIES

4) OTHER (SPECIFY)

Feet 50 25 75 100 0

Project Name: Spring Branch Bridge

TIP No. B-2059 Division No. 3 County: New Hanover

August 2020